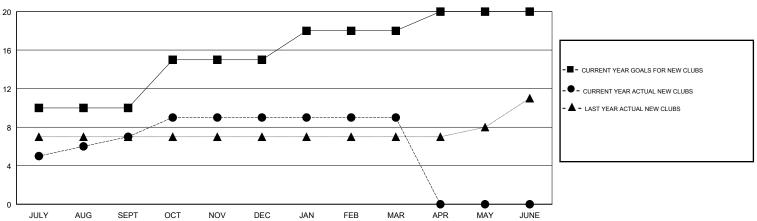

## LOCATION INDIA

**GMT CA** 

|                       | Club          | s         |               | Members               |                           |                         |                                              |
|-----------------------|---------------|-----------|---------------|-----------------------|---------------------------|-------------------------|----------------------------------------------|
| RESULTS FOR 2018-2019 |               |           |               | RESULTS FOR 2018-2019 |                           |                         |                                              |
| QUARTER               | NEW CLUB GOAL | NEW CLUBS | DROPPED CLUBS | QUARTER               | MEMBER GROWTH NET<br>GOAL | MEMBER GROWTH<br>ACTUAL | DROPPED MEMBERS ACTUAL (including transfers) |
| JULY/AUG/SEPT         | 10            | 7         | 0             | JULY/AUG/SEPT         | 375                       | 315                     | 46                                           |
| OCT/NOV/DEC           | 5             | 2         | 1             | OCT/NOV/DEC           | 110                       | 243                     | 172                                          |
| JAN/FEB/MAR           | 3             | 0         | 2             | JAN/FEB/MAR           | 120                       | 62                      | 75                                           |
| APR/MAY/JUNE          | 2             | 0         | 0             | APR/MAY/JUNE          | -105                      | 0                       | 0                                            |